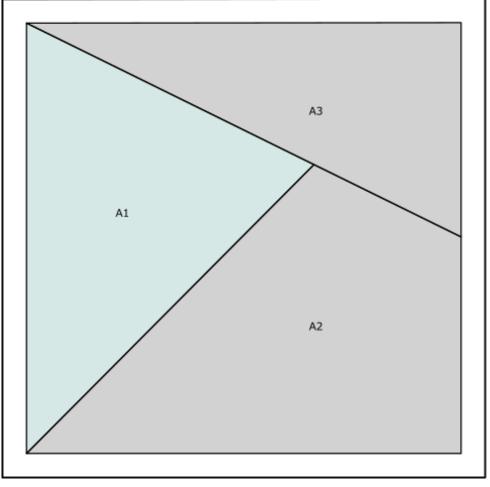

## Pinwheel Pizzazz Perfect Points Ruler Tutorial Companion Pattern

The Perfect Points Ruler tutorial can be found on Youtube.

Go to adventurousquilter.blogspot.com for more details.



©adventurousquilter.blogspot.com Marianne Jeffrey

## Block 1

©adventurousquilter.blogspot.com Marianne Jeffrey











## Block 2

©adventurousquilter.blogspot.com Marianne Jeffrey







©adventurousquilter.blogspot.com Marianne Jeffrey









©adventurousquilter.blogspot.com Marianne Jeffrey





## Quilt Layout

Make 8 of each block design

Construct rows of 4 alternating blocks as shown

Join the rows to make a quilt center 36" square

Add borders as desired