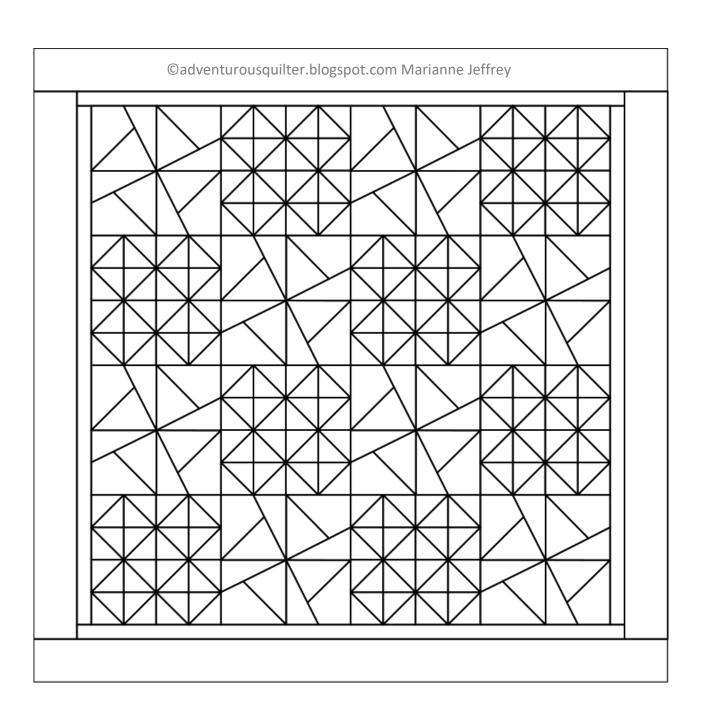

## Quilt Layout

Make 8 of each block design

Construct rows of 4 alternating blocks as shown

Join the rows to make a quilt center 36" square

Add borders as desired