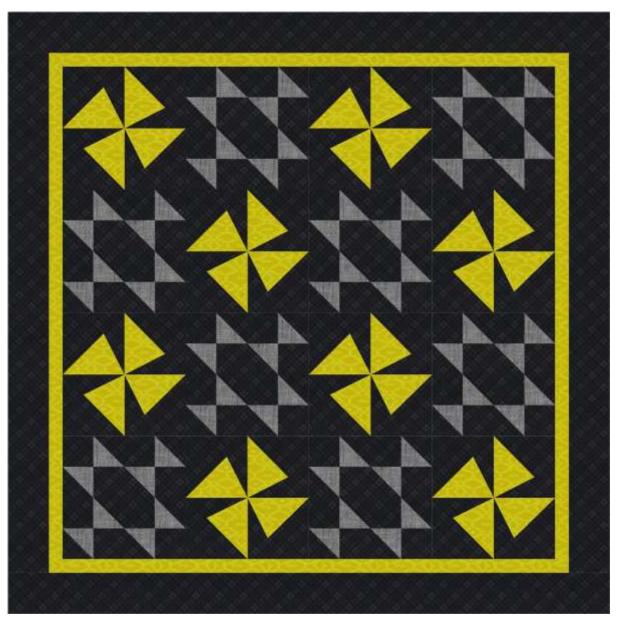

## Quilt Layout

Make 8 of each block design

Construct rows of 4 alternating blocks as shown

Join the rows to make a quilt center 36" square

Add borders as desired