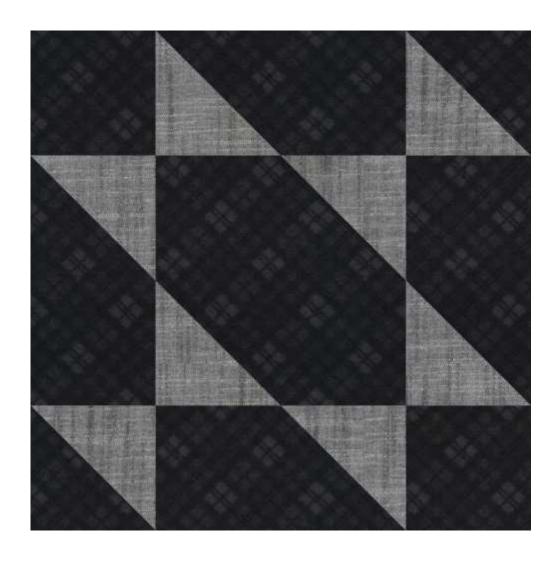

## Quilt Layout

Make 8 of each block design

Construct rows of 4 alternating blocks as shown

Join the rows to make a quilt center 36" square

Add borders as desired