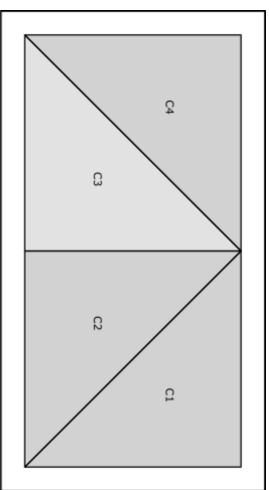

## Pinwheel Pizzazz Perfect Points Ruler Tutorial Companion Pattern

The Perfect Points Ruler tutorial can be found on Youtube.

Go to adventurousquilter.blogspot.com for more details.



©adventurousquilter.blogspot.com Marianne Jeffrey

## Block 1

©adventurousquilter.blogspot.com Marianne Jeffrey











## Block 2

©adventurousquilter.blogspot.com Marianne Jeffrey







©adventurousquilter.blogspot.com Marianne Jeffrey









©adventurousquilter.blogspot.com Marianne Jeffrey





## Quilt Layout

Make 8 of each block design

Construct rows of 4 alternating blocks as shown

Join the rows to make a quilt center 36" square

Add borders as desired