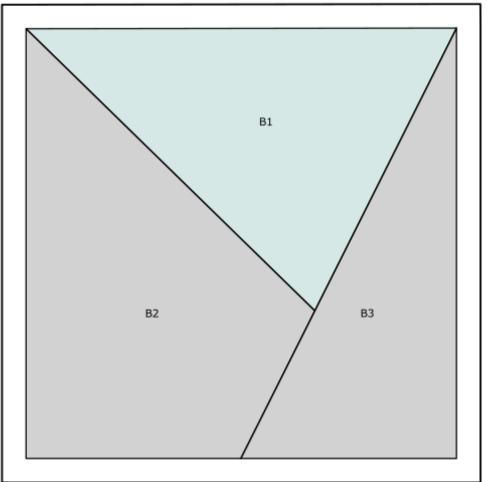

## Pinwheel Pizzazz Perfect Points Ruler Tutorial Companion Pattern

The Perfect Points Ruler tutorial can be found on Youtube.

Go to adventurousquilter.blogspot.com for more details.



©adventurousquilter.blogspot.com Marianne Jeffrey

## Block 1

©adventurousquilter.blogspot.com Marianne Jeffrey











## Block 2

©adventurousquilter.blogspot.com Marianne Jeffrey







©adventurousquilter.blogspot.com Marianne Jeffrey









©adventurousquilter.blogspot.com Marianne Jeffrey





## Quilt Layout

Make 8 of each block design

Construct rows of 4 alternating blocks as shown

Join the rows to make a quilt center 36" square

Add borders as desired