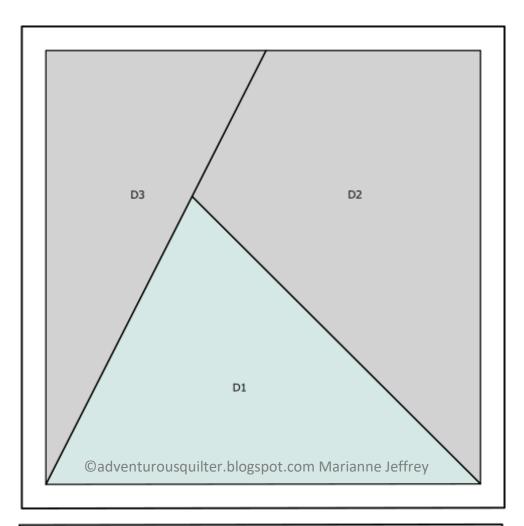

## Pinwheel Pizzazz Perfect Points Ruler Tutorial Companion Pattern

The Perfect Points Ruler tutorial can be found on Youtube.

Go to adventurousquilter.blogspot.com for more details.



©adventurousquilter.blogspot.com Marianne Jeffrey

## Block 1

©adventurousquilter.blogspot.com Marianne Jeffrey











## Block 2

©adventurousquilter.blogspot.com Marianne Jeffrey







©adventurousquilter.blogspot.com Marianne Jeffrey









©adventurousquilter.blogspot.com Marianne Jeffrey





## Quilt Layout

Make 8 of each block design

Construct rows of 4 alternating blocks as shown

Join the rows to make a quilt center 36" square

Add borders as desired