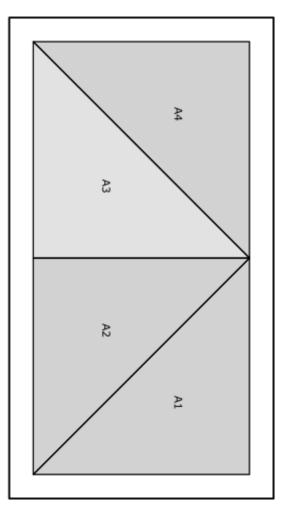

## Pinwheel Pizzazz Perfect Points Ruler Tutorial Companion Pattern

The Perfect Points Ruler tutorial can be found on Youtube.

Go to adventurousquilter.blogspot.com for more details.



©adventurousquilter.blogspot.com Marianne Jeffrey

## Block 1

©adventurousquilter.blogspot.com Marianne Jeffrey











## Block 2

©adventurousquilter.blogspot.com Marianne Jeffrey







©adventurousquilter.blogspot.com Marianne Jeffrey









©adventurousquilter.blogspot.com Marianne Jeffrey





## Quilt Layout

Make 8 of each block design

Construct rows of 4 alternating blocks as shown

Join the rows to make a quilt center 36" square

Add borders as desired