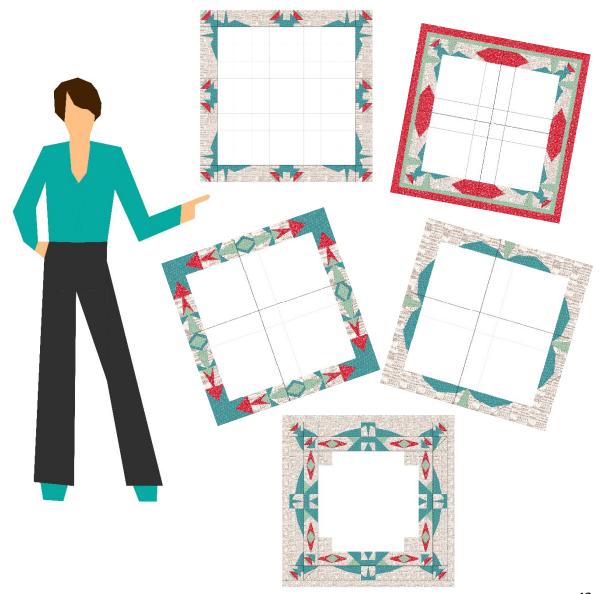

## **Block Versatility**

©adventurousquilter.blogspot.com Marianne Jeffrey

All block patterns for this quilt-a-long have been released December 1 to 18.

December 19 to 25 PDF releases will focus on showing the versatility of these blocks for use in quilt borders.

## December 19

Borders are undoubtedly about framing your quilt center for maximum impact! When you have spent many hours piecing a quilt center it can be tempting to add on simple borders BUT... simple blocks can make high impact borders!

Blocks used: December 1, 2, 10, 10b plus blank background fabric A squares

Note: the coloring of some blocks differs from the original coloring in the quilt center.