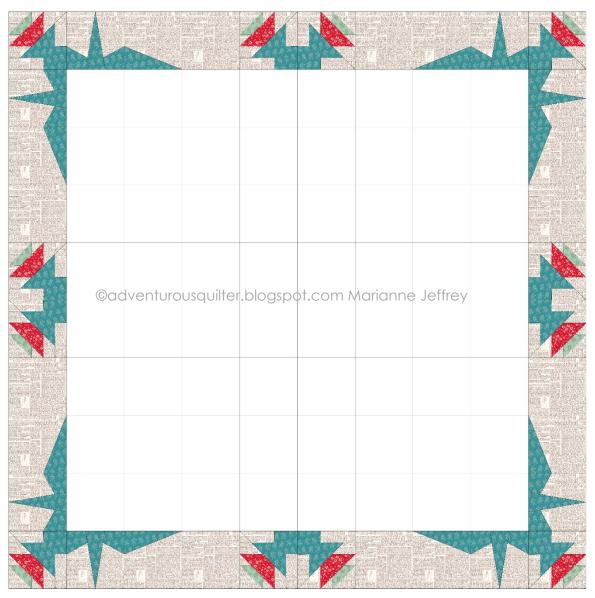

## December 19

Borders are undoubtedly about framing your quilt center for maximum impact! When you have spent many hours piecing a quilt center it can be tempting to add on simple borders BUT... simple blocks can make high impact borders!

Blocks used: December 1, 2, 10, 10b plus blank background fabric A squares

Note: the coloring of some blocks differs from the original coloring in the quilt center.