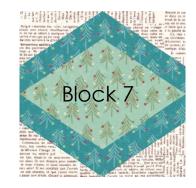

#### Feature Fabric 2

0.75 yards+ of teal floral. EQ8 Example used: Very Merry by Sandy Gervais

I encourage you to use aqua, teal, red and neutral tonal scraps for each of the colors and make totally scrappy blocks!