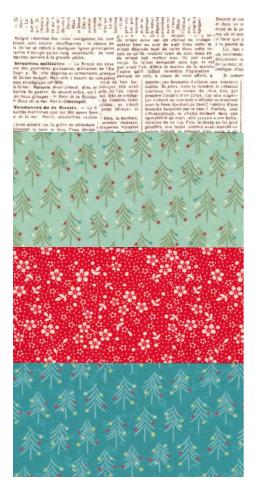

#### **Background Fabric A**

1.25 yards+ of black on white such as a text prints. EQ8 Example used: Compositions by Basic Grey

#### **Background Fabric B**

1.225 yards+ of pale/minty green florals.

EQ8 Example used: Very Merry by Sandy Gervais

#### Feature Fabric 1

0.5 yards+ of red floral.

EQ8 Example used: 30s Playtime 2015 by Chloe's Closet

#### Feature Fabric 2

0.75 yards+ of teal floral. EQ8 Example used: Very Merry by Sandy Gervais

I encourage you to use aqua, teal, red and neutral tonal scraps for each of the colors and make totally scrappy blocks!