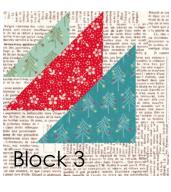

#### Feature Fabric 1

0.5 yards+ of red floral.

EQ8 Example used: 30s Playtime 2015 by Chloe's Closet

#### Feature Fabric 2

0.75 yards+ of teal floral. EQ8 Example used: Very Merry by Sandy Gervais

I encourage you to use aqua, teal, red and neutral tonal scraps for each of the colors and make totally scrappy blocks!