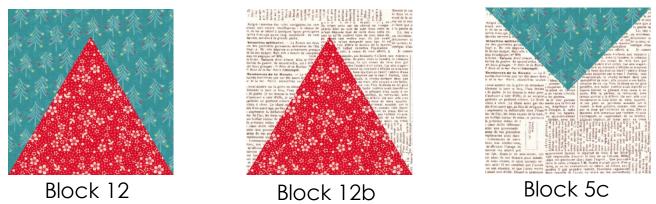

#### Feature Fabric 1

0.5 yards+ of red floral.

EQ8 Example used: 30s Playtime 2015 by Chloe's Closet

#### Feature Fabric 2

0.75 yards+ of teal floral. EQ8 Example used: Very Merry by Sandy Gervais

I encourage you to use aqua, teal, red and neutral tonal scraps for each of the colors and make totally scrappy blocks!