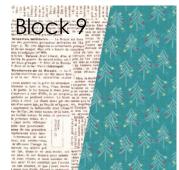

#### Feature Fabric 2

0.75 yards+ of teal floral. EQ8 Example used: Very Merry by Sandy Gervais

I encourage you to use aqua, teal, red and neutral tonal scraps for each of the colors and make totally scrappy blocks!