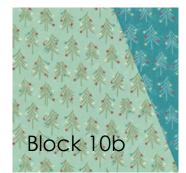

#### Feature Fabric 2

0.75 yards+ of teal floral. EQ8 Example used: Very Merry by Sandy Gervais

I encourage you to use aqua, teal, red and neutral tonal scraps for each of the colors and make totally scrappy blocks!