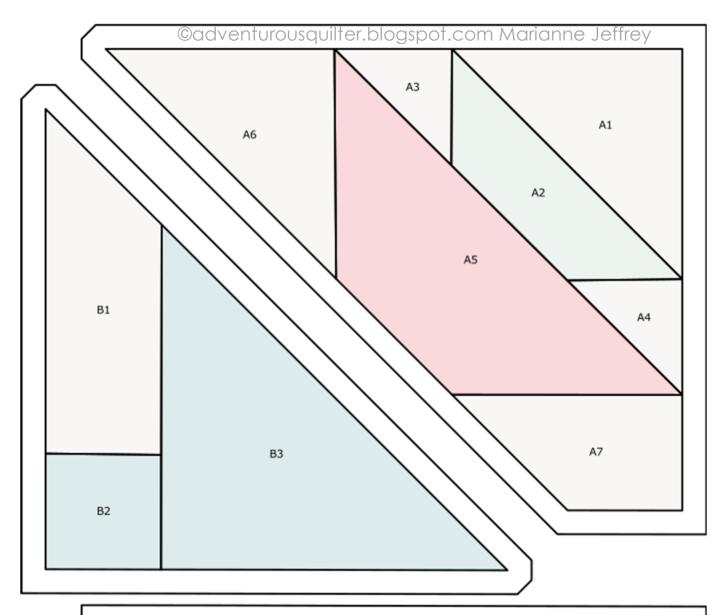

### Advent Scrap-a-long 2023

©adventurousquilter.blogspot.com Marianne Jeffrey

Malgré l'étendue des voies nav aligns sont encore insuffisante is de far se réduit à quelque tarine n'occupe qu'un rang matires servers à la grag

spactement farmés la s nall impossible d'ouvrir idées me possèrent alors quelles il pùt prendre

ant

| C1 | C2 |  |
|----|----|--|
|    |    |  |